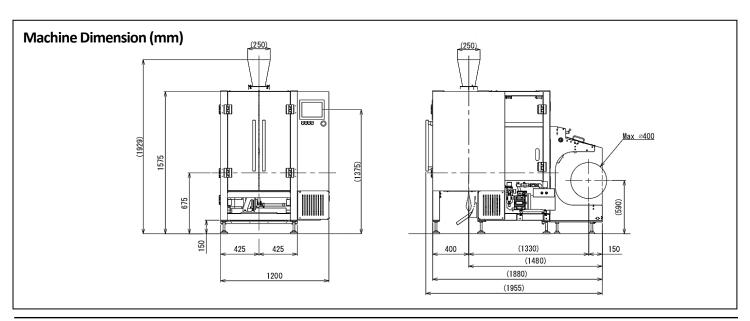

#### **Machine Specification**

| Bag types         |        | Pillow, Gusset, Block-bottom Gusset, Chain bag etc |
|-------------------|--------|----------------------------------------------------|
| Bag size range    | Width  | 80 – 250mm                                         |
|                   | Length | 80–300mm                                           |
| Bag material      |        | Various laminated film                             |
| Packaging speed   |        | Max 140 bpm (Empty bag), 70bpm(Gusset bag)         |
| Power supply      |        | 3-phase 200V 50/60 Hz Approx. 12.6kVA              |
| Power consumption |        | 5.4Kw                                              |
| Air consumption   |        | 6oL(Normal)/ min                                   |
| Machine dimension |        | W 1,200mm x D1,955mm x H1,575 mm                   |
| Machine weight    |        | Approx. 700kg                                      |
| Option            |        | Hem folding device (See attached photo),           |
|                   |        | Auger filler, Gas filling, Thermal printer etc.    |