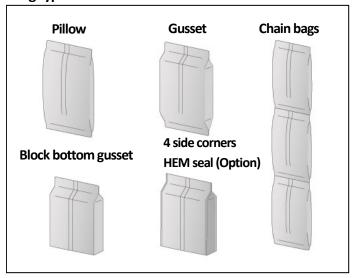

## **Bag types**

### **Special Bag Shape**

By installing a hem folding device (option), it is possible to make bag with Hem seal.

#### **Machine Specification**

| Bag types         |        | Pillow, Gusset, Block-bottom Gusset, Chain bag etc |
|-------------------|--------|----------------------------------------------------|
| Bag size range    | Width  | 80 – 250mm                                         |
|                   | Length | 80–300mm                                           |
| Bag material      |        | Various laminated film                             |
| Packaging speed   |        | Max 140 bpm (Empty bag), 70bpm(Gusset bag)         |
| Power supply      |        | 3-phase 200V 50/60 Hz Approx. 12.6kVA              |
| Power consumption |        | 5.4Kw                                              |
| Air consumption   |        | 6oL(Normal)/ min                                   |
| Machine dimension |        | W 1,200mm x D1,955mm x H1,575 mm                   |
| Machine weight    |        | Approx. 700kg                                      |
| Option            |        | Hem folding device (See attached photo),           |
|                   |        | Auger filler, Gas filling, Thermal printer etc.    |