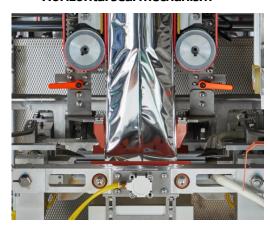

#### Horizontal seal mechanism

Servo-driven horizontal seal up / down mechanism contributes to stable sealing even at high speed operation. Bite detection function can reduce product loss.