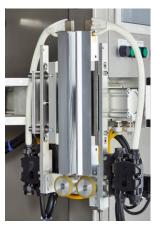

#### Vertical seal mechanism

Stable sealing is achieved by adopting servo-driven film feeding roller built-in vertical seal unit.