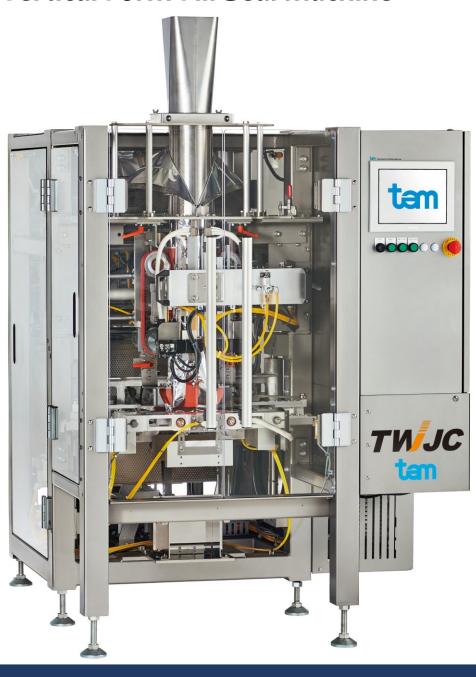

# **Continuous motion** Vertical Form-Fill-Seal machine

This economical continuous VFFS offers Exceptional cost/performance ratio and less footprint required.