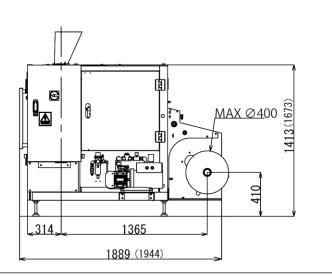

### Machine Specification < TWJB3 >

| Вад Туре           | Pillow, Gusset, Block-bottom, Gusset, Chain bag |            |
|--------------------|-------------------------------------------------|------------|
| Bag Size           | Width                                           | 50 – 220mm |
|                    | Length                                          | 50 – 300mm |
| Packaging Speed    | Max 100 bags/min                                |            |
| Power Supply       | 3 Phase 200V 50/60Hz 8.3kVA                     |            |
| Power Consumption  | 4.0 kW                                          |            |
| Air Consumption    | 220 L(Normal)/min                               |            |
| Machine Dimensions | W 1138 mm x D 1889 mm x H 1413 mm               |            |
| Machine Weight     | 620 kg                                          |            |

### Machine Specification < TWJB8>

| Вад Туре           | Pillow, Gusset, Block-bottom, Gusset, Chain bag |             |  |
|--------------------|-------------------------------------------------|-------------|--|
| Bag Size           | Width                                           | 100 – 300mm |  |
|                    | Length                                          | 50 – 410mm  |  |
| Packaging Speed    | Max 100 bags/min ( in case W 120 x L 150)       |             |  |
| Power Supply       | 3 Phase 200V 50/60Hz 9.8kVA                     |             |  |
| Power Consumption  | 5.6 kW                                          |             |  |
| Air Consumption    | 220 L(Normal)/min in 100bpm                     |             |  |
| Machine Dimensions | W 1426 mm x D 1944 mm x H 1673 mm               |             |  |
| Machine Weight     | 730 kg                                          |             |  |