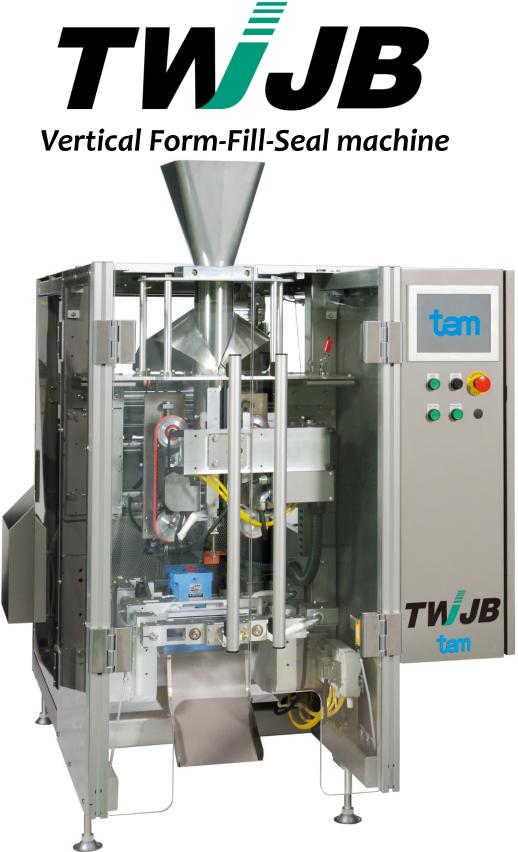

# A New Japan-Basic from Long-established Tokyo Automatic Machinery Works

### Enhanced productivity with stable operation

- Max. 100bpm is achieved even with Intermittent motion
- Servo driven and 2-link type heater system for end sealing structure realize a higher seal quality

### **Easy Operation**

- A 5-inch color touch screen with fine viewability
- An easy film change by air-chuck type film reel

### **Standard Equipment**

- Two-stage end-sealing motion
- Vacuum chamber type film tensioning
- Dual servo driven vacuum belts