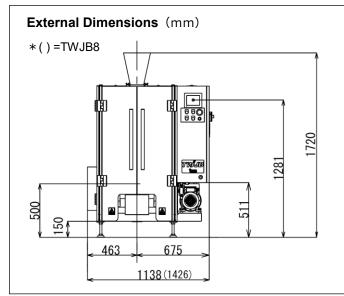

### Machine Specification < TWJB3 >

| Вад Туре           | Pillow, Gusset, Block-bottom, Gusset, Chain bag |            |
|--------------------|-------------------------------------------------|------------|
| Bag Size           | Width                                           | 50 – 220mm |
|                    | Length                                          | 50 – 300mm |
| Packaging Speed    | Max 100 bags/min                                |            |
| Power Supply       | 3 Phase 200V 50/60Hz 8.3kVA                     |            |
| Power Consumption  | 4.0 kW                                          |            |
| Air Consumption    | 220 L(Normal)/min                               |            |
| Machine Dimensions | W 1138 mm x D 1889 mm x H 1413 mm               |            |
| Machine Weight     | 620 kg                                          |            |

### Machine Specification < TWJB8>

| Вад Туре           | Pillow, Gusset, Block-bottom, Gusset, Chain bag |             |  |
|--------------------|-------------------------------------------------|-------------|--|
| Bag Size           | Width                                           | 100 – 300mm |  |
|                    | Length                                          | 50 – 410mm  |  |
| Packaging Speed    | Max 100 bags/min ( in case W 120 x L 150)       |             |  |
| Power Supply       | 3 Phase 200V 50/60Hz 9.8kVA                     |             |  |
| Power Consumption  | 5.6 kW                                          |             |  |
| Air Consumption    | 220 L(Normal)/min in 100bpm                     |             |  |
| Machine Dimensions | W 1426 mm x D 1944 mm x H 1673 mm               |             |  |
| Machine Weight     | 730 kg                                          |             |  |