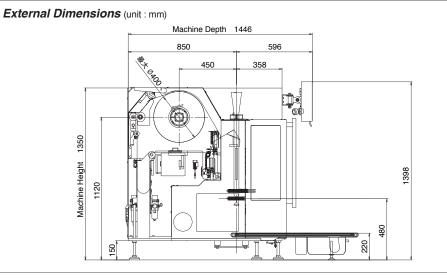

#### Machine Specifications

#### Packaging flow image

| Bag Style          |   | Quattro-pack, pillow pack, 3-sided seal                            |
|--------------------|---|--------------------------------------------------------------------|
| Bag<br>dimensions  | w | 40-95mm                                                            |
|                    | L | 45-130mm                                                           |
| Bag material       |   | Various Laminated film                                             |
| Packaging Speed    |   | Max.100bpm                                                         |
| Power supply       |   | 3-phase 200V, 50/60Hz, approx. 12kVA                               |
| Power Consumption  |   | 6.0kW                                                              |
| Air Consumption    |   | 300L (Normal)/min. *at 100bpm                                      |
| Machine dimensions |   | Width 985mm, Depth 1466mm,<br>Height 1350mm                        |
| Machine weight     |   | 775kg                                                              |
| Options available  |   | Thermal printer, Printing inspection,<br>Gas Flushing device, etc. |