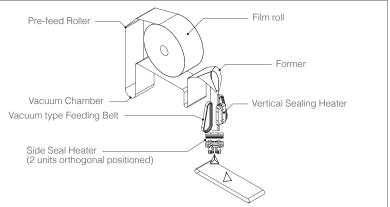

#### Packaging flow image

| Bag Style          |   | Quattro-pack, pillow pack, 3-sided seal                            |
|--------------------|---|--------------------------------------------------------------------|
| Bag<br>dimensions  | w | 40-95mm                                                            |
|                    | L | 45-130mm                                                           |
| Bag material       |   | Various Laminated film                                             |
| Packaging Speed    |   | Max.100bpm                                                         |
| Power supply       |   | 3-phase 200V, 50/60Hz, approx. 12kVA                               |
| Power Consumption  |   | 6.0kW                                                              |
| Air Consumption    |   | 300L (Normal)/min. *at 100bpm                                      |
| Machine dimensions |   | Width 985mm, Depth 1466mm,<br>Height 1350mm                        |
| Machine weight     |   | 775kg                                                              |
| Options available  |   | Thermal printer, Printing inspection,<br>Gas Flushing device, etc. |