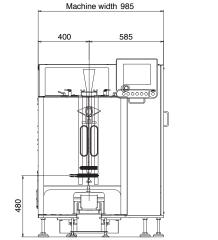

#### Machine Specifications

#### Packaging flow image

| Bag Style          |   | Quattro-pack, pillow pack, 3-sided seal                            |
|--------------------|---|--------------------------------------------------------------------|
| Bag<br>dimensions  | w | 40-95mm                                                            |
|                    | L | 45-130mm                                                           |
| Bag material       |   | Various Laminated film                                             |
| Packaging Speed    |   | Max.100bpm                                                         |
| Power supply       |   | 3-phase 200V, 50/60Hz, approx. 12kVA                               |
| Power Consumption  |   | 6.0kW                                                              |
| Air Consumption    |   | 300L (Normal)/min. *at 100bpm                                      |
| Machine dimensions |   | Width 985mm, Depth 1466mm,<br>Height 1350mm                        |
| Machine weight     |   | 775kg                                                              |
| Options available  |   | Thermal printer, Printing inspection,<br>Gas Flushing device, etc. |