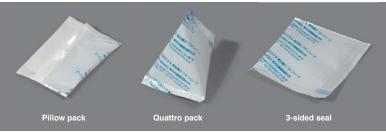

# New packaging style = "Quattro-Pack" is realized **TV**

#### ckaging Style

\*Above specification varies depending on the product to be wrapped, packaging material or bag style.

Appearance and/or specifications of this machine are subject to change for improvement.