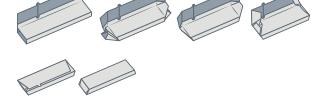

### **DSD** 0600 H

**Chocolate /** Hermetic Premium Die-fold Wrapping Machine

- World premiere, the DSD 0600 H is a hermetic wrapping machine providing you with attractive airtight packaging and full protection against contamination from dust, migrating aromas and insect penetration.
- The patented hermetic sealing technology extends the shelf life of products up to 25 grams. Additionally, you optimize material and energy usage as the machine is using a single layer of OPP.
- This combination of classicism and modernity gives chocolate its traditional image, while increasing its protection.

Enhance your production flexibility with one machine pro-

ducing the most popular chocolate pack styles, including

box fold, brush fold and double twist. Regardless of the

shape and size of the packaging, the folds are perfectly

symmetrical and boost brand image on the shelf. Offering

high-speed production of up to 600 wraps per minute,

the machine allows different types of material, including

paper, aluminum, cellophane and OPP. Available in mirror