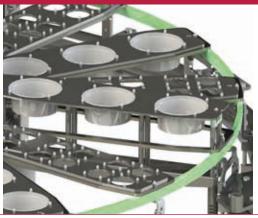

Liquid to pasty products can be filled in different sizes of pre-formed cups, tubs, buckets, glass jars, and bottles. The machine can run with either monomaterial or paper based cups and lids, both recyclable and in accordance with sustainability practices.