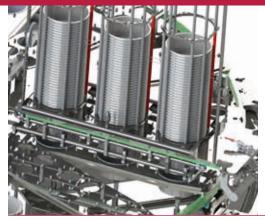

# **FROM 2.400 UP TO 36.000 CUPS/HOUR**

Cup Destacker Cup Cassette Lifter Outfeed Conveyor