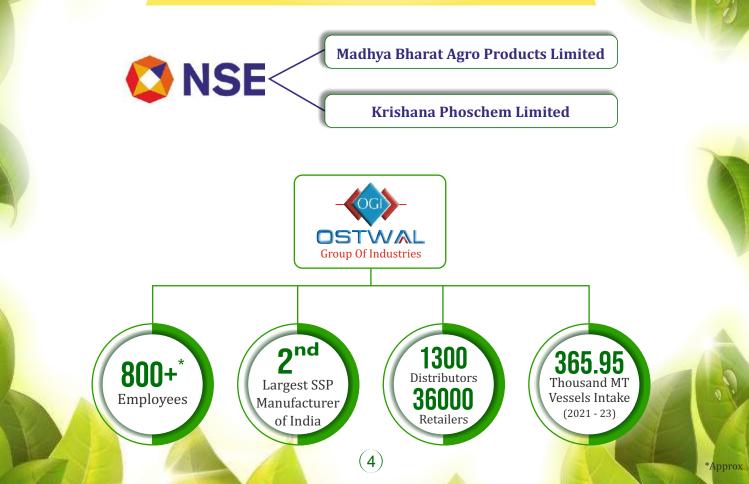

### **Group Companies**

Ostwal Phoschem (India) Limited Madhya Bharat Agro Products Limited

Krishana Phoschem Limited

Seasons International Pvt. Ltd.

Shree Ganpati Fertilizers Limited

 $(\mathbf{3})$ 

Nirmala Real Infrastructure (P) Ltd

## OGI's Two Companies are Listed on National Stock Exchange (NSE)