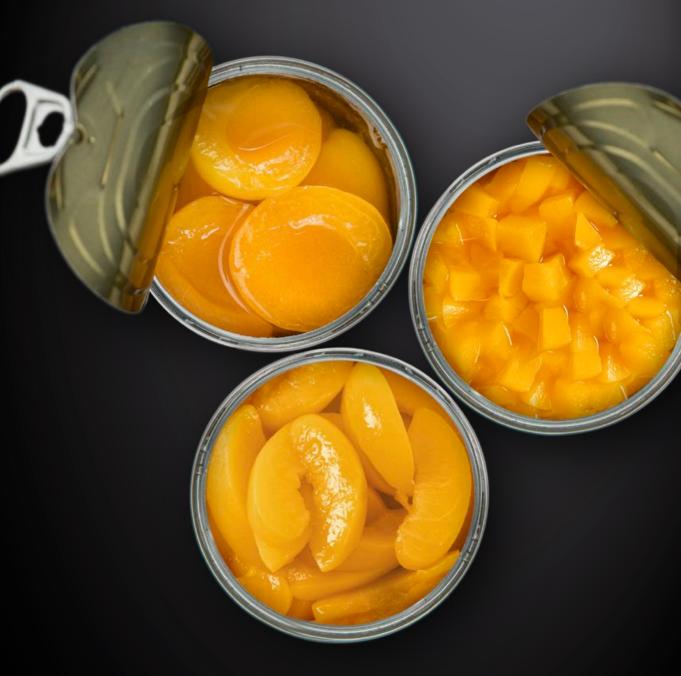

## Your Greek Trusted Canned Peaches Partner

VITOM S.A.

tastefull, handpicked clingstone peaches

Fruits are processed and sealed in less than 24 hours after harvest

Halves, Slices and Dices are packaged in standard or stackable tins, with the full range of quality options available for the customer we serve such market chains, wholesalers, importers, distributors and HO.RE.CA.

250+ clients

5 continents

Canned peach slices / dices / halves

**3** qualities

• Choice • Good standard • Standard

recipes

- Light Extra light Heavy syrup

www.chb.gr/canned-peaches Since 1955