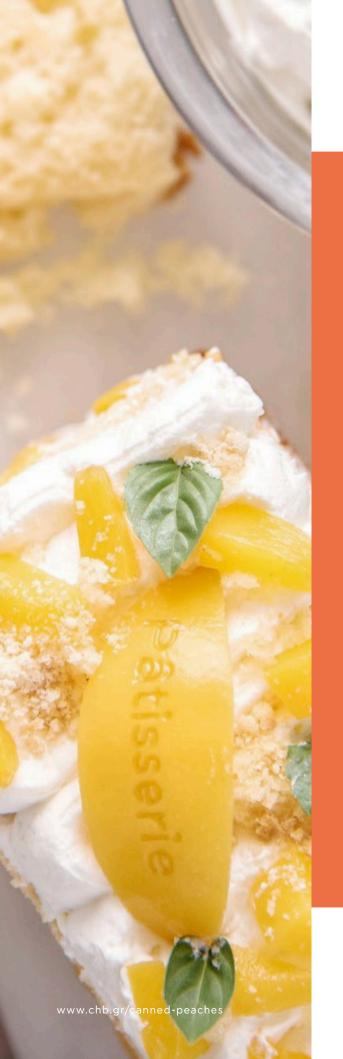

## Our Innovation

Our engraved peaches are created using an innovative technique on the fruit surface. They are an ideal decoration for sweets and cakes and can be enjoyed neat as breakfast or snack.