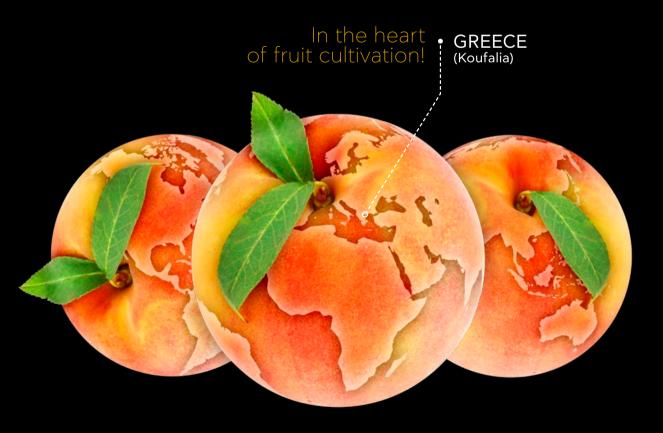

## Our Story - Our Business

CHB Vitom S.A. was founded in 1955 and is a leading fruit processing company operating in Greece and exporting in more than 90 countries worldwide. Vitom factory is located in the heart of nothern Greece at Koufalia region strategically situated in the peach growing area. Our production is consisted of a wide range of canned fruits with a distinct specialty in the yellow clingstone peach variety and fruit cocktail.

## CHB Vitom at a glance

35.000 square meters

Our privately owned state-of-the-art plant is located in Macedonia Region, in the heart of the best stone fruit

fresh Greek fruits in Europe. Now we have expanded our horizons by exporting fruit products worldwide.