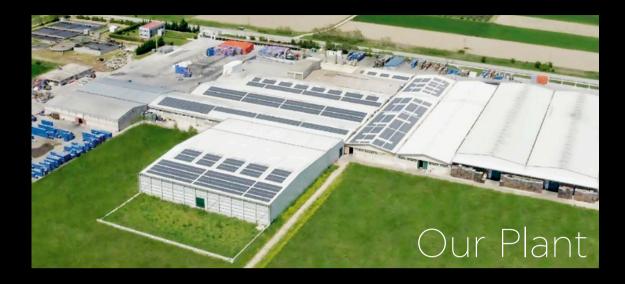

## CHB Vitom at a glance

35.000 square meters

Our privately owned state-of-the-art plant is located in Macedonia Region, in the heart of the best stone fruit

fresh Greek fruits in Europe. Now we have expanded our horizons by exporting fruit products worldwide.

Our state-of-the-art plant implements a unique 360° process with a daily 470mt capacity, which guarantees color, taste and hardness for every single unit. The facility is fully covered with imported Bruchtal tiles, ensuring maximum cleanliness throughout the production lines and is fully digitized and able to measure every bit of detail during production.

#### 2MW OF GREEN ENERGY

Solar panels on the roof of our production units produces 2MW of electricity, which accounts for 45% of our annual consumption.

Water management

Educational centre for farmers

Solar panels

10 11 Since 1955