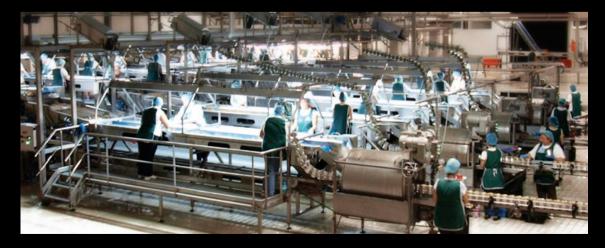

Fruits are processed and sealed in less than 24 hours after harvest

Halves, Slices and Dices are packaged in standard or stackable tins, with the full range of quality options available for the customer we serve such market chains, wholesalers, importers, distributors and HO.RE.CA.

Our state-of-the-art plant implements a unique 360° process with a daily 470mt capacity, which guarantees color, taste and hardness for every single unit. The facility is fully covered with imported Bruchtal tiles, ensuring maximum cleanliness throughout the production lines and is fully digitized and able to measure every bit of detail during production.