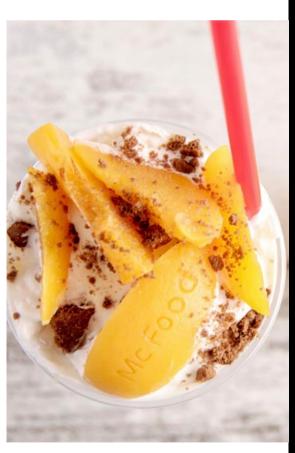

## Our Innovation

Our engraved peaches are created using an innovative technique on the fruit surface. They are an ideal decoration for sweets and cakes and can be enjoyed neat as breakfast or snack.